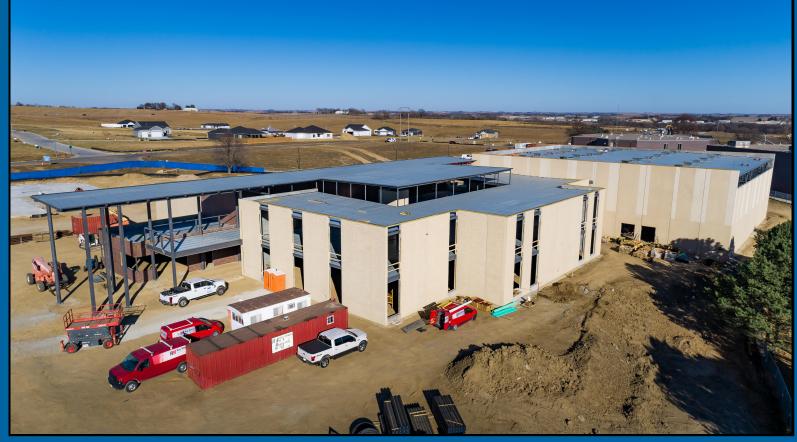

## **Aerial Photos**

#### a. Completed

- i. Decking installation
- ii. Precast erection for entire building
- iii. Main entrance structure erected
- iv. Pouring of new parking lot
- v. Curb installation for all solatube skylights
- vi. Shed built for bus parking/practice field