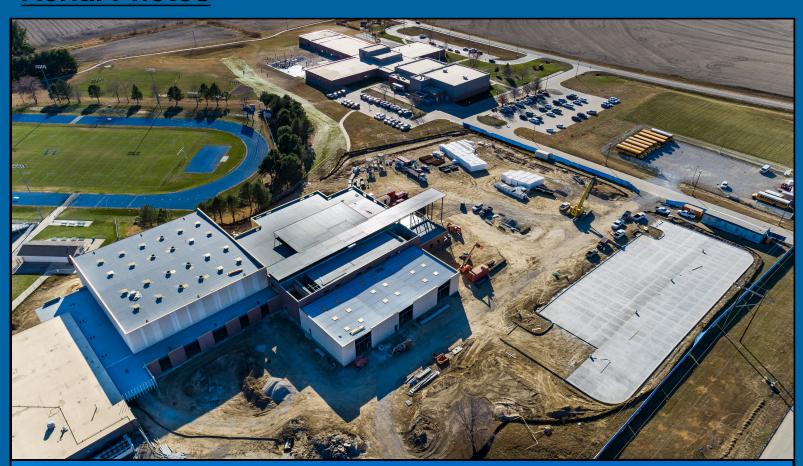

## **Aerial Photos**

#### a. Completed

- i. Decking installation
- ii. Precast erection for entire building
- iii. Main entrance structure erected
- iv. Pouring of new parking lot
- v. Curb installation for all solatube skylights
- vi. Shed built for bus parking/practice field