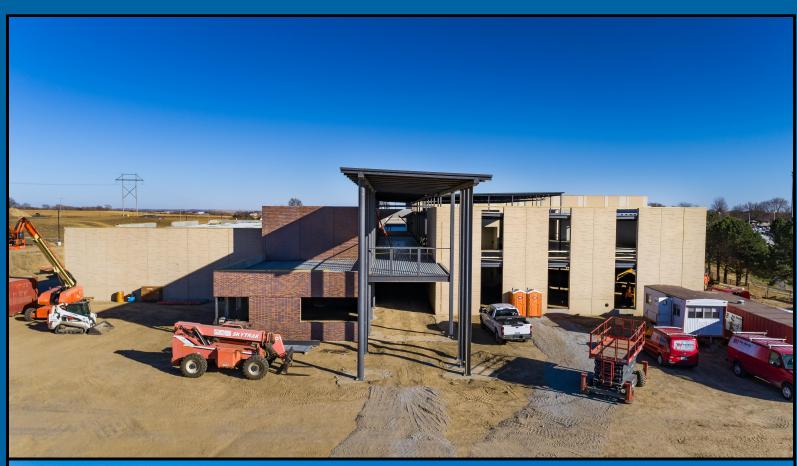

#### a. Completed

- i. Decking installation
- ii. Precast erection for entire building
- iii. Main entrance structure erected
- iv. Pouring of new parking lot
- v. Curb installation for all solatube skylights
- vi. Shed built for bus parking/practice field

#### b. On-Going

- i. MEP rough-ins overhead and below slab
- ii. CMU block work interior of building
- iii. Structural detail work (stairs, railings, etc.)