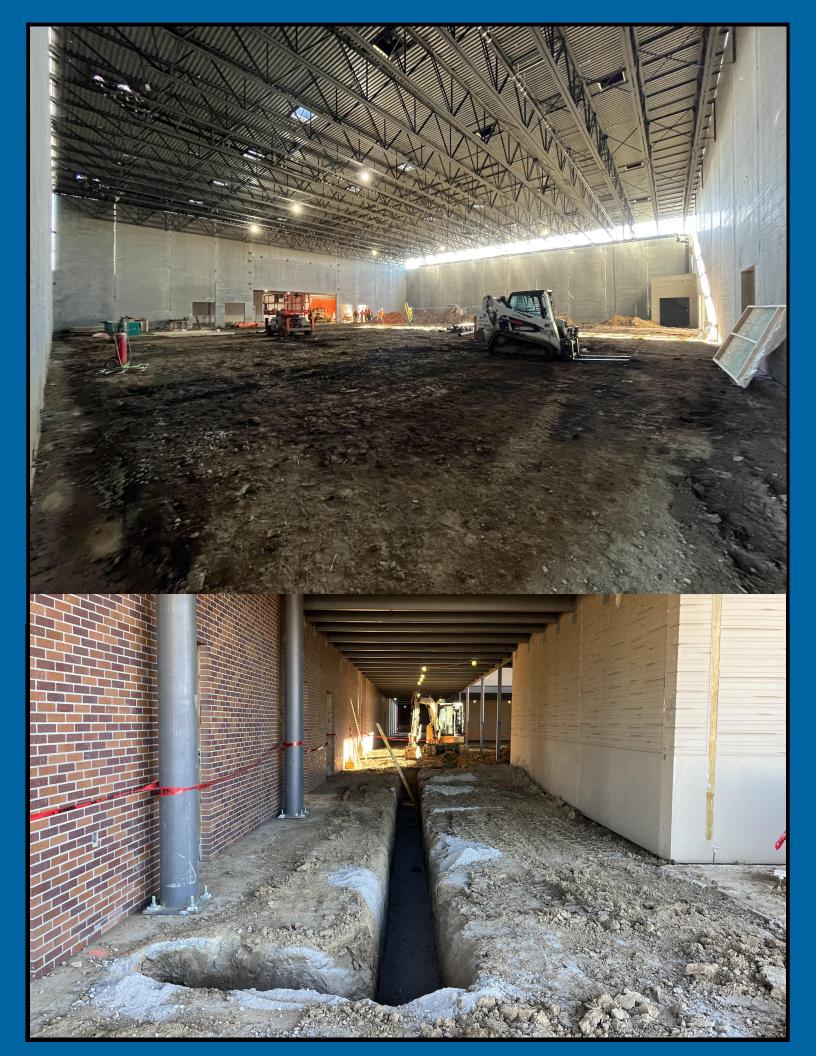

### **Interior Photos**

#### b. On-Going

- i. MEP rough-ins overhead and below slab
- ii. CMU block work interior of building
- iii. Structural detail work (stairs, railings, etc.)