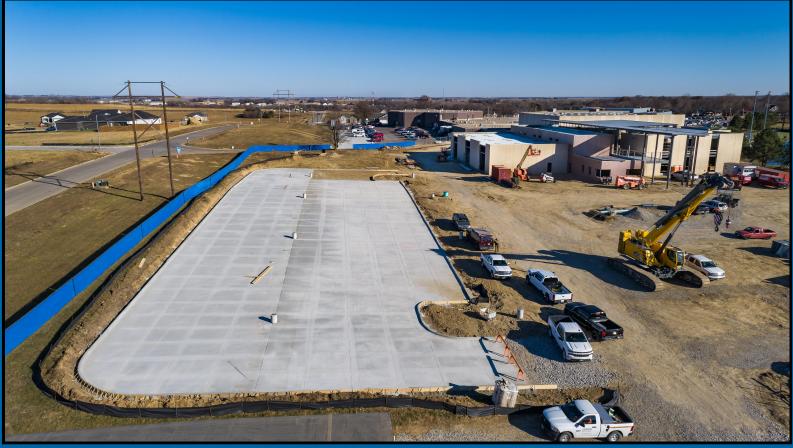

#### a. Completed

- i. Decking installation
- ii. Precast erection for entire building
- iii. Main entrance structure erected
- iv. Pouring of new parking lot
- v. Curb installation for all solatube skylights
- vi. Shed built for bus parking/practice field