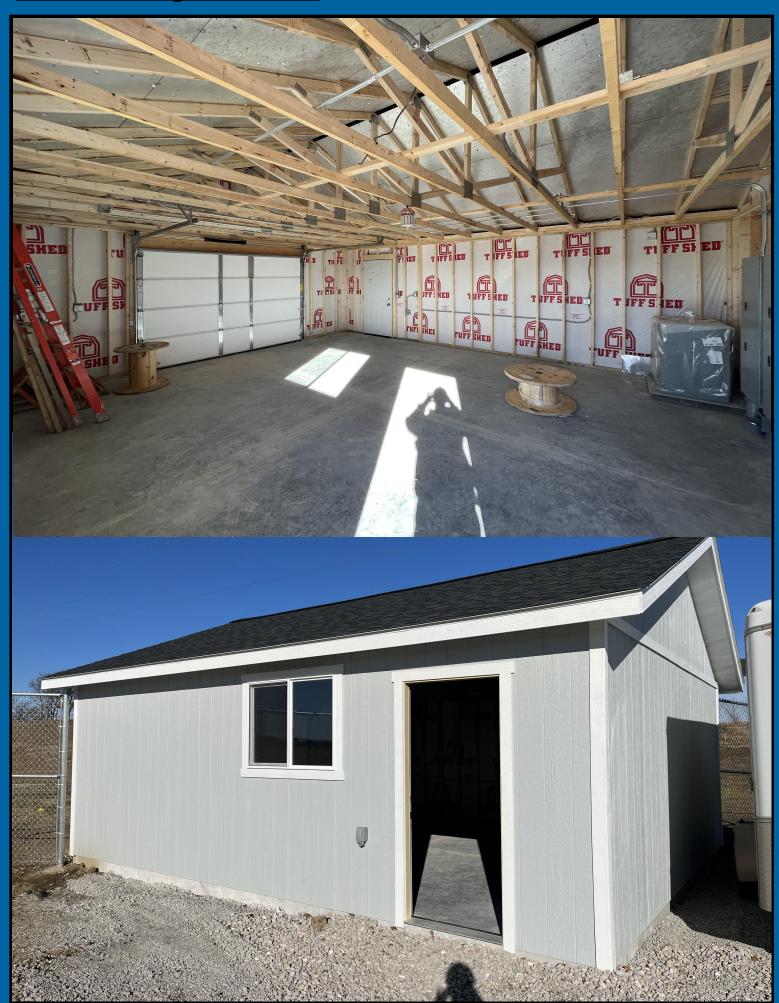

### **Bus Parking Lot Shed**

#### a. Completed

- i. Decking installation
- ii. Precast erection for entire building
- iii. Main entrance structure erected
- iv. Pouring of new parking lot
- v. Curb installation for all solatube skylights
- vi. Shed built for bus parking/practice field